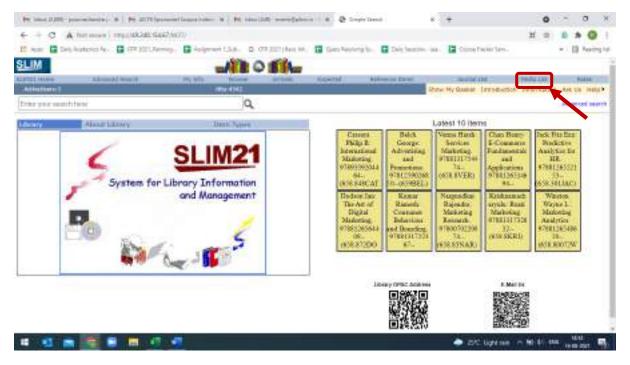

#### **Procedure to Access eBooks of PIBM Library**

#### STEP 1:

Please enter following URL ID in internet browser (google chrome/internet explorer etc.,)

#### http://49.248.154.67/W27/

#### You will see the following window

#### STEP 2:

Click on "Media List" Tab