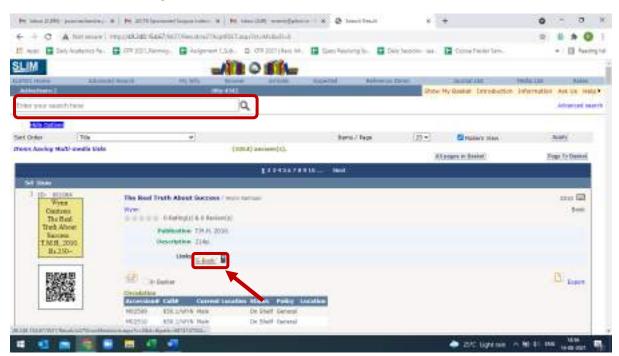

#### You will see the following window

#### **STEP 3:**

Use the Search console to search for your book by entering author name or title of the book.

For eg. You can search as Marketing management or Philip Kotler

All the relevant books will be listed below.

From the list, click on **e-book link** and the **book will open in pdf format** on different window.