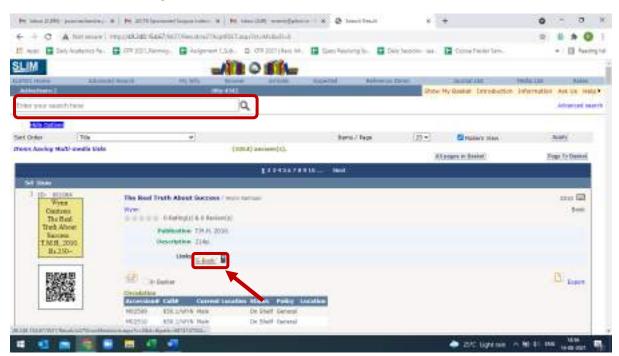

#### **STEP 3:**

Use the Search console to search for your book by entering author name or title of the book.

For eg. You can search as Marketing management or Philip Kotler

All the relevant books will be listed below.

From the list, click on **e-book link** and the **book will open in pdf format** on different window.