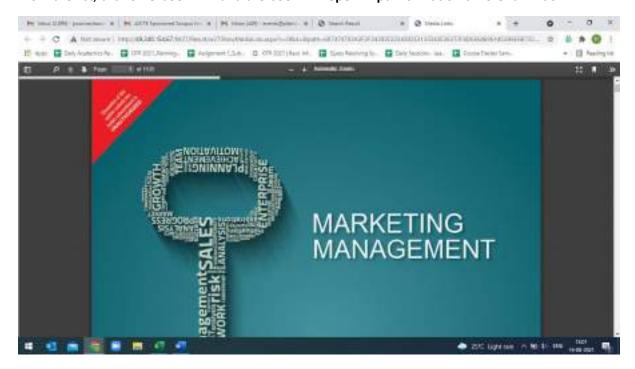

From the list, click on **e-book link** and the **book will open in pdf format** on different window.