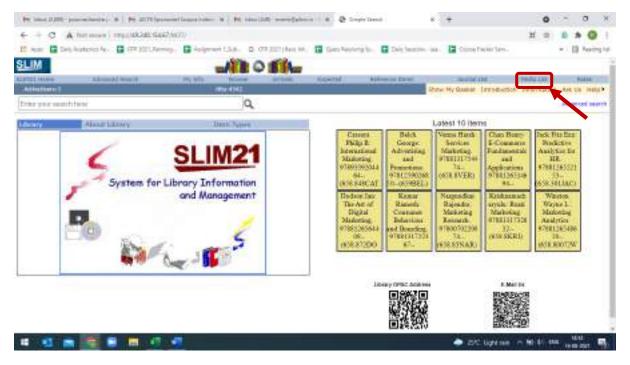

Kunj New Delhi-110070

State Name : Delhi, Code : 07

## Receipt

Received with thanks from : PUNE INSTITUTE OF BUSINESS MANAGEMENT

GAT NO. 605/1, LAVASA ROAD, PIRANGUT TAL-MULSHI, PUNE, MAHARASHTRA-411042

[DELNET MEM. NO. IM-7734]

The sum of

Indian Rupees Thirteen Thousand Five Hundred Seventy Only

Ву

: PUNE INSTITUTE OF BUSINESS MANAGEMENT; Axis Bank (India)

Inter Bank Transfer

29-Feb-24

13,570.00

Remarks

AMOUNT RECEIVED TOWARDS ANNUAL INSTITUTIONAL

MEMBERSHIP FEES FOR THE PERIOD 19-03-2024 TO 18-03-2025

"^₹ 13,570.00/-

\*\*Subject to Realisation

#### **Procedure to Access eBooks of PIBM Library**

#### STEP 1:

Please enter following URL ID in internet browser (google chrome/internet explorer etc.,)

#### http://49.248.154.67/W27/

#### You will see the following window



#### STEP 2:

Click on "Media List" Tab

#### You will see the following window



#### **STEP 3:**

Use the Search console to search for your book by entering author name or title of the book.

For eg. You can search as Marketing management or Philip Kotler

All the relevant books will be listed below.

From the list, click on **e-book link** and the **book will open in pdf format** on different window.







#### Access E-Journals

|            | Access E-Journals                                                                                         |
|------------|-----------------------------------------------------------------------------------------------------------|
| Sr.No.     | Management